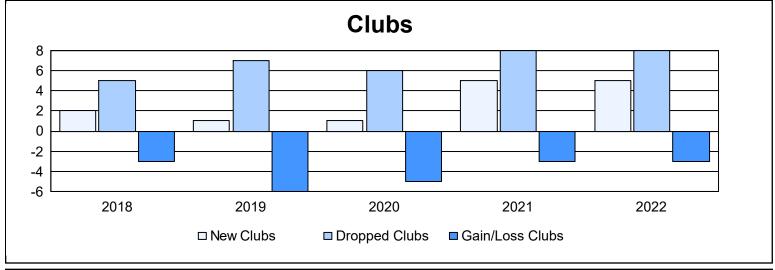

| Year      | New<br>Clubs | Dropped<br>Clubs | Gain/<br>Loss<br>Clubs | New<br>Members | Charter<br>Members | Reinstate<br>Members | Transfer<br>Members | Total<br>Member<br>Added | Total<br>Members<br>Dropped | Gain/<br>Loss<br>Members |
|-----------|--------------|------------------|------------------------|----------------|--------------------|----------------------|---------------------|--------------------------|-----------------------------|--------------------------|
| 2017-2018 | 2            | 5                | -3                     | 410            | 52                 | 25                   | 19                  | 506                      | 704                         | -198                     |
| 2018-2019 | 1            | 7                | -6                     | 383            | 32                 | 16                   | 30                  | 461                      | 659                         | -198                     |
| 2019-2020 | 1            | 6                | -5                     | 355            | 25                 | 20                   | 26                  | 426                      | 573                         | -147                     |
| 2020-2021 | 5            | 8                | -3                     | 440            | 134                | 44                   | 12                  | 630                      | 754                         | -124                     |
| 2021-2022 | 5            | 8                | -3                     | 492            | 120                | 46                   | 18                  | 676                      | 753                         | -77                      |
| Average   | 3            | 7                | -4                     | 416            | 73                 | 30                   | 21                  | 540                      | 689                         | -149                     |