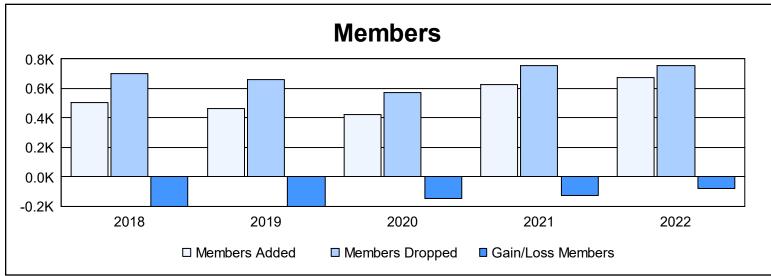

| Year      | New<br>Clubs | Dropped<br>Clubs | Gain/<br>Loss<br>Clubs | New<br>Members | Charter<br>Members | Reinstate<br>Members | Transfer<br>Members | Total<br>Member<br>Added | Total<br>Members<br>Dropped | Gain/<br>Loss<br>Members |
|-----------|--------------|------------------|------------------------|----------------|--------------------|----------------------|---------------------|--------------------------|-----------------------------|--------------------------|
| 2017-2018 | 2            | 5                | -3                     | 410            | 52                 | 25                   | 19                  | 506                      | 704                         | -198                     |
| 2018-2019 | 1            | 7                | -6                     | 383            | 32                 | 16                   | 30                  | 461                      | 659                         | -198                     |
| 2019-2020 | 1            | 6                | -5                     | 355            | 25                 | 20                   | 26                  | 426                      | 573                         | -147                     |
| 2020-2021 | 5            | 8                | -3                     | 440            | 134                | 44                   | 12                  | 630                      | 754                         | -124                     |
| 2021-2022 | 5            | 8                | -3                     | 492            | 120                | 46                   | 18                  | 676                      | 753                         | -77                      |
| Average   | 3            | 7                | -4                     | 416            | 73                 | 30                   | 21                  | 540                      | 689                         | -149                     |